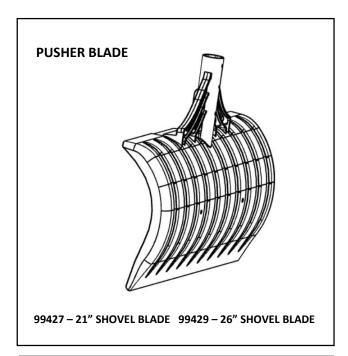

## **PARTS LIST**

| PACK QTY    | PART NUMBER |
|-------------|-------------|
| 21" SINGLE  | #93005      |
| 21" 10 PACK | #93011      |
| 26" SINGLE  | #93017      |
| 26" 10 PACK | #93023      |