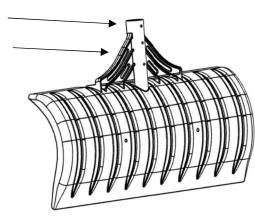

## **HARDWARE**

Lynch pin (1)

**STEP 3:** Install remaining two screws 1d into lower holes of pusher support.

direction.

Model: 93005 (21") / 93017 (26")