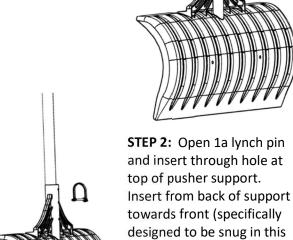

## **HARDWARE**

Lynch pin (1)

**STEP 3:** Install remaining two screws 1d into lower holes of pusher support.

direction.

Model: 93005 (21") / 93017 (26")