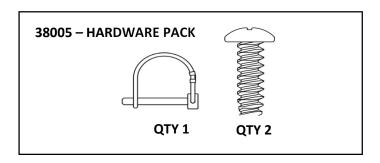

## **HARDWARE**

Lynch pin (1)

**STEP 3:** Install remaining two screws 1d into lower holes of pusher support.

direction.

Model: 93005 (21") / 93017 (26")