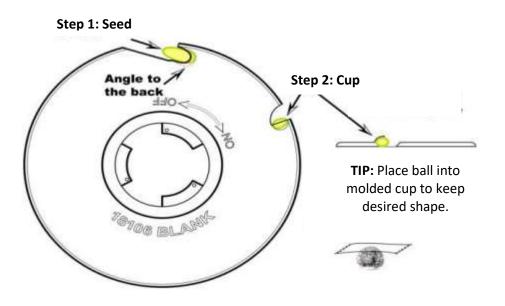

**Step 1:** Make a slot in the side of the seed plate as shown below with a file or grinder. Note: File or grind a little off at a time to make sure you are not making the slot too big.

**Step 2:** If necessary, use epoxy or auto body filler and create a cup on the outside of the plate where you just made your slot.

**Tip:** While drying, create a small ball of tin foil and place it into the cup. Cover the ball with cellophane tape to make sure the cup holds its shape.