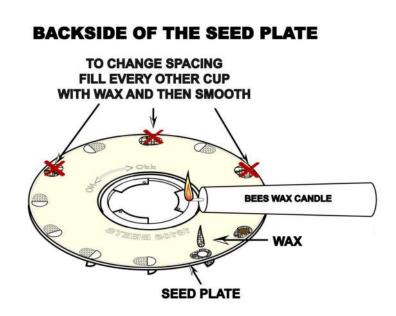

#### **Custom Seed Fitting**

Custom seed fitting can be easily accomplished by partially filling the seed cups of a larger seed plate using bees wax<sup>\*</sup>. Also, spacing changes can be made by filling the seed cup fully with bees wax to get the desired spacing. \* Bees wax is preferred because of its strength and durability over normal paraffin wax.

When melting bees wax use EXTREME CAUTION to prevent burns or fires.

**Step 1:** On the front face of the seed plate cover your desired holes with masking tape over. Make sure to cover the opening for the seed cup and the seed slot. Do not fold the masking tape over onto the other side of the plate as it may cause issues in Step 5.

**Step 2:** Turn seed plate over so that the back of the seed plate is facing you. Place your selected seed in the center of the cup so that it is stuck to the masking tape (if possible).

**Step 3:** Next, carefully drip wax into the cup and the cut-out area around the seed until the area is filled level with the top of the seed plate. Repeat on the remaining cups and allow to cool. <u>TIP</u>: Do not cover the top of the seed so that you can remove it in the next step.